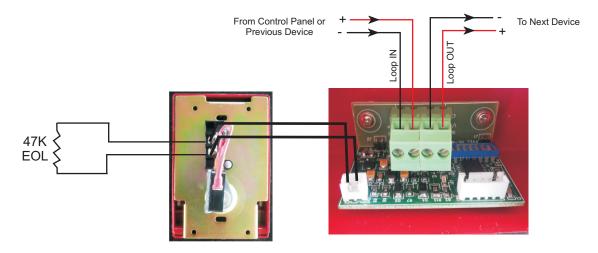

# **Wiring Diagram**

# **Electrical Specification**

Operating Voltage : 24 VDC Nominal.

Alarm Current : 2.7 mA Max.(Latched)

Standby Current : 0.7 mA
End of Line Resistor : 47K Ohms

Communication Line

Loop Impedance : 40 Ohms

Temperature Range : 0°C to 49°C / 32°- 120°F