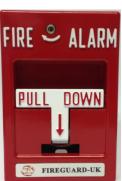

### **Product Overview**

Firequard Model FGMS Manual Pull Station is a high quality non-toxic die-cast manual pull station. Low profile design and smooth edges offer an attractive yet functional design. All components are prepainted or have plated surfaces to inhibit corrosion. The FGMS pull station can be used with or without a break glass rod with replacement requiring no special tools.

### **Features**

- Lift and pull
- Break glass cover
- Weather and Explosion proof versions
- All stations offer hex screw or key lock access.
- > Analogue Communication with the panel.
- Module Addressing by 8 way DIP switches.
- > Low Standby Current.
- > Available with suitable back boxes.
- Modular Construction.