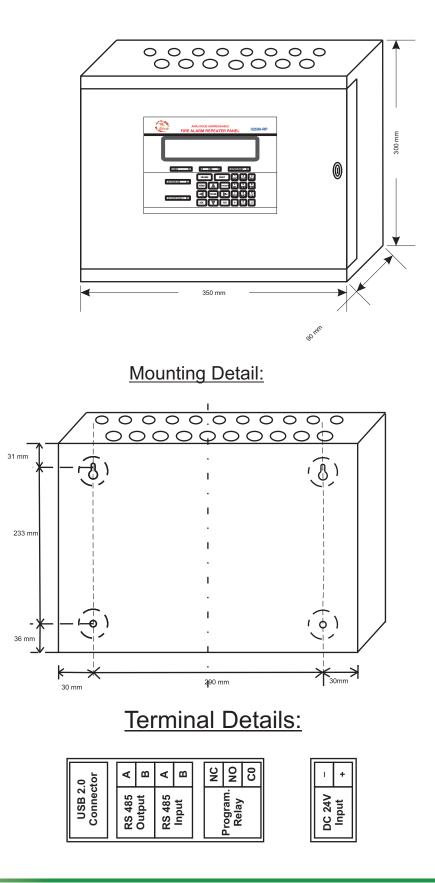

## G.A.Diagram:

Fireguard safety equipment co Ltd., 145-157 St.John Street, London EC1V 4PY, United Kingdom. Web: www.fireguard-uk.com Email: info@fireguard-uk.com