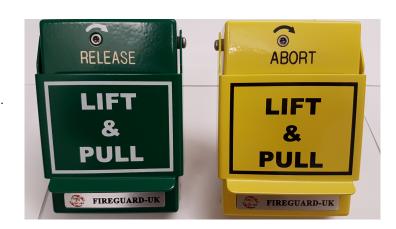

#### **Features**

- Lift and pull
- > Break glass cover
- Weather and Explosion proof versions
- All stations offer hex screw or key lock access.

## **Ordering Information**

|               | DESCRIPTION                       | COLOR  |
|---------------|-----------------------------------|--------|
| FGMS-1T       | Manual Pull station Single Action | RED    |
| FGMS-1T-LP    | Manual Pull station Dual Action   | RED    |
| FGMS-1T-LP(Y) | Manual Pull station Dual Action   | YELLOW |
| FGMS-1T-LP(G) | Manual Pull station Dual Action   | GREEN  |